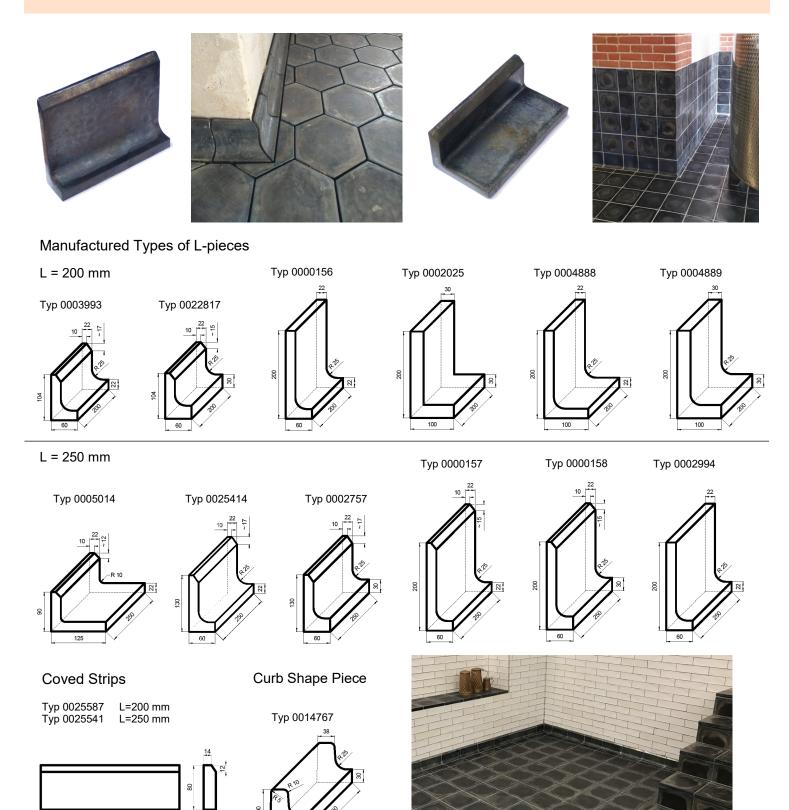

## **BASALT L-PIECES (COVED TILES)**

A basalt floor will be even more perfect when the detail of the connection of the wall and the floor is solved. For this purpose we manufacture several different L-pieces or coved tiles. L-pieces are used as a perfect connection of the floor with the wall. It is an interesting element, not only functionally, but also from a design point of view.

This solution can be used in the interior of a family home or restaurant, in production halls or warehouses, in food-processing operations and many other places. It makes cleaning the floor much easier. The radius in the corner of the L-piece contributes to good cleaning of the entire floor and thus to better hygiene.